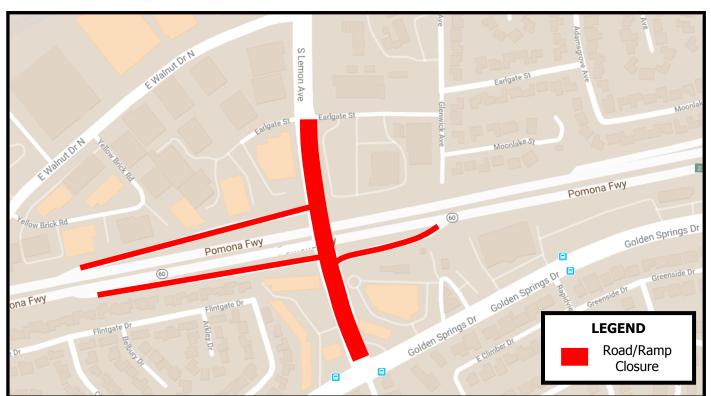

# 40-HOUR WEEKEND CLOSURE OF LEMON AVENUE RAMPS FOR STATE ROUTE 60 AND LEMON AVENUE BETWEEN EARLGATE AVE. AND GOLDEN SPRINGS DR.

#### WHAT

All State Route 60 on- and off-ramps at Lemon Avenue will be closed to vehicular traffic for 40 hours over the weekend. Lemon Avenue between Earlgate Street and Golden Springs Drive will also be closed to perform street rehabilitation as part of the State Route 60 Lemon Avenue Interchange Project.

#### WHAT TO EXPECT

Motorists are encouraged to use Fairway Drive for freeway on- and off-ramp access. Additionally, westbound freeway off-ramp access is available at Brea Canyon Road.

Traffic lanes on northbound and southbound Lemon Avenue between Earlgate Street and Golden Springs Drive will be closed to through traffic. Please use Valley Boulevard and Golden Springs Drive as detours for east-west travel and Fairway Drive and Grand Avenue for north-south travel. Access to local businesses and residences will be maintained.