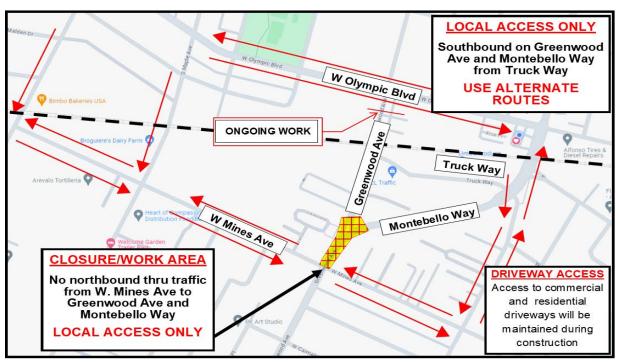

### **WHAT**

Contractors will close a section of Montebello Way north of W. Mines Avenue to perform roadway improvements and street paving. This work includes:

- Setting up temporary traffic measures
- Removal of existing road elements such as curbs and gutters
- Land grading and concrete installation

#### WHAT TO EXPECT

Residents, businesses and motorists can anticipate:

- Closures and Alternate Routes: No northbound access from W Mines Avenue onto Montebello Way or Greenwood Avenue. No southbound access along Montebello Way and Greenwood Avenue from Truck Way. Motorists are encouraged to use alternate routes during construction.
- Parking and Pedestrian Access: There may be restrictions on street parking and pedestrian walkways near the construction zone.
- Construction Activities: Expect the presence of machinery and equipment, which can lead to potential noise, dust, and vibration. These will be closely monitored to ensure compliance with applicable limits.
- **Driveway Access:** Access to both commercial and residential driveways will be maintained throughout the project.
- Safety First: We encourage pedestrians and motorists to exercise caution and follow all posted construction signs, when navigating through or near the construction area for the safety of the public and the construction crew.

#### WHEN

Start Date: Friday May 10, 2024 to Sunday May 12, 2024

**Duration:** 35 hours

Work Hours: Friday, May 10th, at 7:00 PM to Sunday, May 12th, at 6:00 AM

Please stay informed and plan your commutes accordingly. We appreciate your patience and cooperation as we work to improve your community infrastructure.