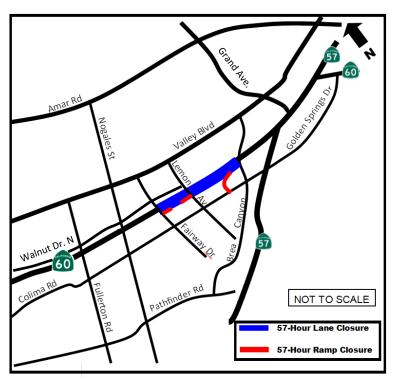

# WEEKEND LANE AND RAMP CLOSURES SCHEDULED ON EASTBOUND POMONA FREEWAY (SR-60) BETWEEN FAIRWAY DR. AND BREA CANYON RD.

## Northbound Fairway Dr. to SR-60 eastbound on-ramp

North on Fairway Dr.; east on Walnut Dr N; south on Lemon Ave.; east on Golden Springs Dr.; north on Grand Ave. to the on-ramp to eastbound SR-60.

#### <u>Eastbound SR-60 Lemon Ave./Brea Canyon Rd.</u> <u>off-ramp</u>

Exit at Fairway Dr. off-ramp; south on Fairway Dr.; east on Colima Rd.; continue east on Golden Springs Dr. to Brea Canyon Rd.

#### Eastbound Brea Canyon Rd. on-ramp

Proceed east on Golden Springs Dr.; north on Grand Ave. to the on-ramp to eastbound SR-60.

#### WHAT

The Alameda Corridor-East Project (ACE), in cooperation with Caltrans, County of Los Angeles and the Cities of Industry and Diamond Bar, have scheduled a 57-hour weekend lane and ramp closure on portions of the Pomona Freeway (SR-60) between Fairway Drive and Brea Canyon Road as part of the SR-60 Lemon Avenue Interchange Project.

### Friday, July 27, 2018 at 9:00 p.m. - Monday, July 30, 2018 at 6:00 a.m.

2 lanes of eastbound SR-60 **CLOSED** between Fairway Dr. and Brea Canyon Rd. Eastbound SR-60 on-ramp from northbound Fairway Dr. **CLOSED**. Eastbound Lemon Ave. off-ramp **CLOSED**. Eastbound Brea Canyon Rd. on-ramp **CLOSED**.